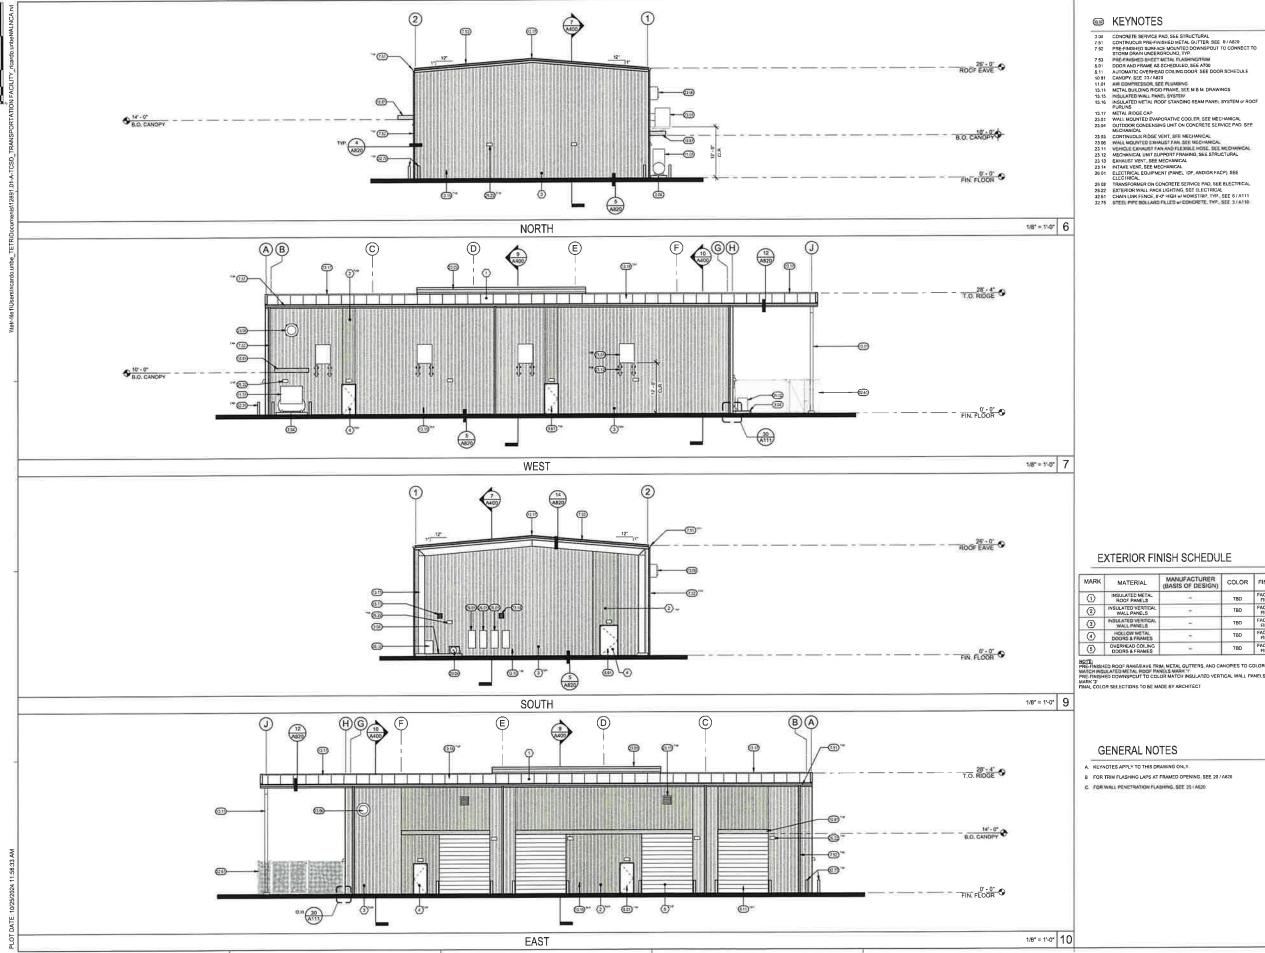

#### EXTERIOR FINISH SCHEDULE

| MARK | MATERIAL                           | (BASIS OF DESIGN) | COLOR | FINISH  |
|------|------------------------------------|-------------------|-------|---------|
| 1    | INSULATED METAL<br>ROOF PANELS     | 191               | TBD   | FACTORY |
| 2    | INSULATED VERTICAL WALL PANELS     | = 3               | TBD   | FACTORY |
| 3    | INSULATED VERTICAL<br>WALL PANELS  | 31                | TED   | FACTORY |
| 4    | HOLLOW METAL<br>DOORS & FRANCS     | 3/                | TBD   | FACTORY |
| (5)  | OVERHEAD COILING<br>DOORS & FRAMES | -                 | TBD   | FACTORY |

NOTE:
REF-INISHED ROOF RAKE/EAVE TRIM, METAL GUITTERS, AND CANOPIES TO COLOR
MATCH HISTIA-TED METAL ROOF PANELS MARK-TIPREF-INISHED DOWNSPOUT TO COLOR MATCH NISULATED VERTICAL WALL PANELS
MARK 37
MAL COLOR SELECTIONS TO BE MADE BY ARCHITECT

#### **GENERAL NOTES**

- A. KEYNOTES APPLY TO THIS DRAWING ONLY.
- B FOR TRIM FLASHING LAPS AT FRAMED OPENING, SEE 20 / A820
- C. FOR WALL PENETRATION FLASHING, SEE 25 (AIDO

NEW BUS MAINTENANCE FACILITY TULARE CITY SCHOOL DISTRICT 600 N. CHERRY ST.