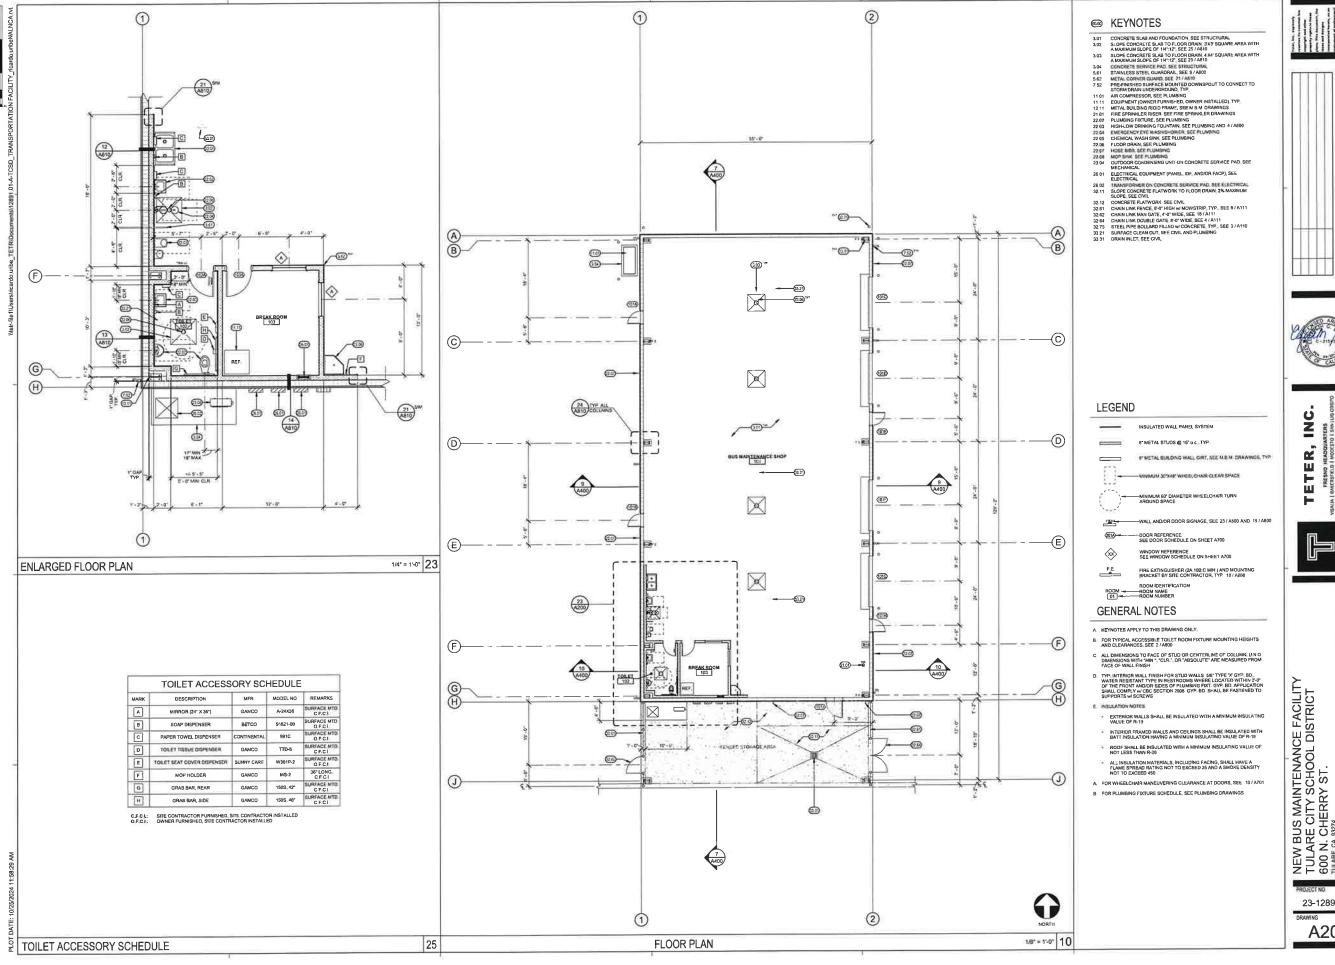

**GENERAL PROJECT INFORMATION** 

Date: 10/28/2024

| Project Description: Construction of a new pre-engineered Bus Maintenance Building, bus wash shelter, drive approach with                                                                                                                                              |  |  |  |  |  |
|------------------------------------------------------------------------------------------------------------------------------------------------------------------------------------------------------------------------------------------------------------------------|--|--|--|--|--|
| automatic swing gates, chain link fencing, perimeter site lighting, concrete flatwork, & site utilities to support new building                                                                                                                                        |  |  |  |  |  |
| Site Plan Review Submittal: 🛮 Yes 🗖 No If Resubmittal, Previous Site Plan Review No:                                                                                                                                                                                   |  |  |  |  |  |
| Property Owner: Applicant(s) Name: Joyce Nunes                                                                                                                                                                                                                         |  |  |  |  |  |
| Property Address/Location: 600 N. Cherry Street, Tulare, CA Assessor Parcel No. (APN): 170-194-011                                                                                                                                                                     |  |  |  |  |  |
| Parcel Size (Acreage or Sq Ft.): 4.69 Acres (204,296 SF)  Building Square Footage: 7,095 SF                                                                                                                                                                            |  |  |  |  |  |
| Describe All Proposed Building Modifications: Construction of a new pre-engineered Bus Maintenance Building                                                                                                                                                            |  |  |  |  |  |
| A SEPARATE DETAILED OPERATIONAL STATEMENT IS HIGHLY RECOMMENDED FOR ALL SUBMITTALS                                                                                                                                                                                     |  |  |  |  |  |
| Industrial & Commercial                                                                                                                                                                                                                                                |  |  |  |  |  |
| Existing/Prior Land or Building Use: Existing Maintenance & Operations Department for Tulare City School District                                                                                                                                                      |  |  |  |  |  |
| Proposed Building or Land Use: No change in land use and/or function                                                                                                                                                                                                   |  |  |  |  |  |
| Proposed Building or Land Use: No change in land use and/or function                                                                                                                                                                                                   |  |  |  |  |  |
| Proposed Building or Land Use: No change in land use and/or function  Proposed Hours of Operation: 6am-5pm Days of Week in Operation (Circle): Su M T W Th F Sa                                                                                                        |  |  |  |  |  |
|                                                                                                                                                                                                                                                                        |  |  |  |  |  |
| Proposed Hours of Operation: 6am-5pm Days of Week in Operation (Circle): Su M T W Th F Sa                                                                                                                                                                              |  |  |  |  |  |
| Proposed Hours of Operation: 6am-5pm Days of Week in Operation (Circle): Su M T W Th F Sa  Number of Existing Parking Stalls: N/A Number of Proposed New Parking Stalls: N/A                                                                                           |  |  |  |  |  |
| Proposed Hours of Operation: 6am-5pm Days of Week in Operation (Circle): Su M T W Th F Sa  Number of Existing Parking Stalls: N/A Number of Proposed New Parking Stalls: N/A  Number of Existing or Anticipated New Employees: 4-6 Anticipated No. of Trucks/day: None |  |  |  |  |  |
| Proposed Hours of Operation: 6am-5pm Days of Week in Operation (Circle): Su M T W Th F Sa  Number of Existing Parking Stalls: N/A Number of Proposed New Parking Stalls: N/A  Number of Existing or Anticipated New Employees: 4-6 Anticipated No. of Trucks/day: None |  |  |  |  |  |