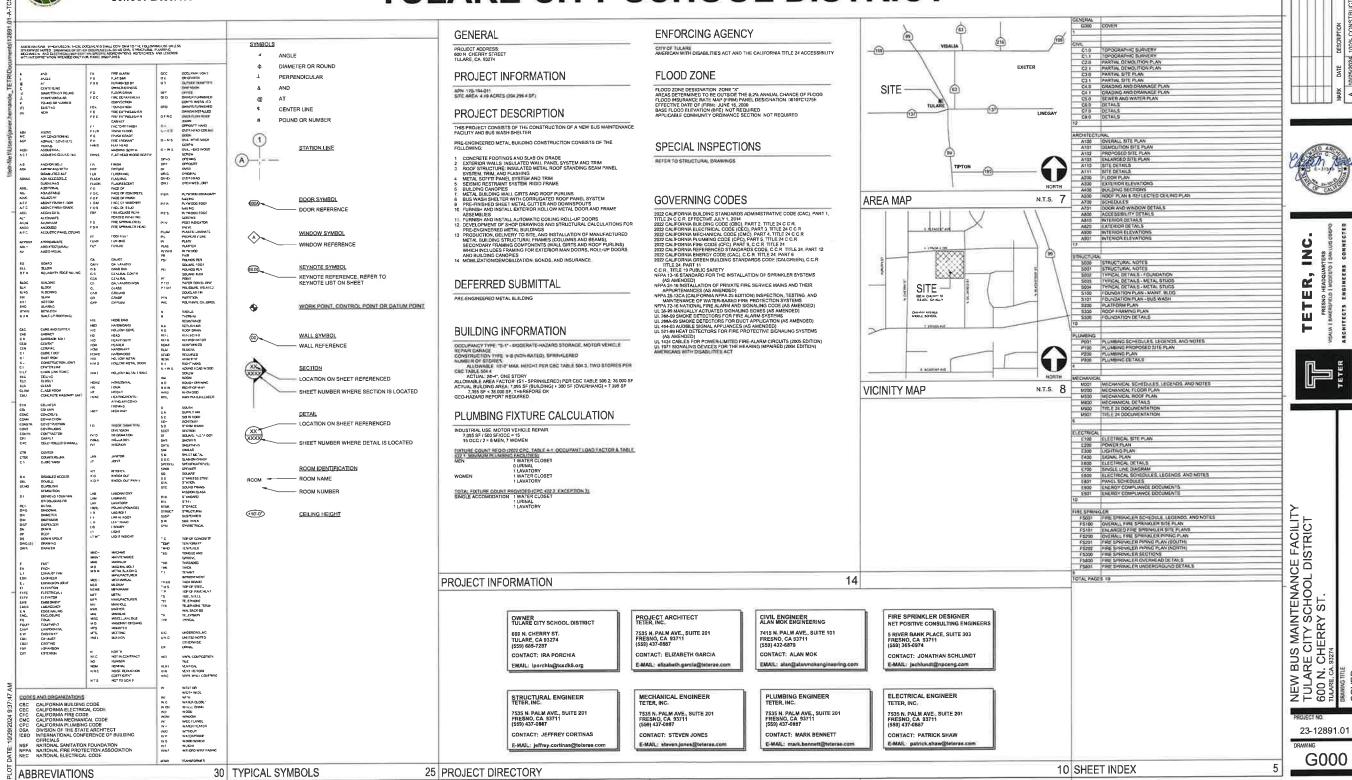

**GENERAL PROJECT INFORMATION** 

Date: 10/28/2024

| Project Description: Construction of a new pre-engineered Bus Maintenance Building, bus wash shelter, drive approach with                                                                                                                                              |  |  |  |  |  |
|------------------------------------------------------------------------------------------------------------------------------------------------------------------------------------------------------------------------------------------------------------------------|--|--|--|--|--|
| automatic swing gates, chain link fencing, perimeter site lighting, concrete flatwork, & site utilities to support new building                                                                                                                                        |  |  |  |  |  |
| Site Plan Review Submittal: 🛮 Yes 🗖 No If Resubmittal, Previous Site Plan Review No:                                                                                                                                                                                   |  |  |  |  |  |
| Property Owner: Applicant(s) Name: Joyce Nunes                                                                                                                                                                                                                         |  |  |  |  |  |
| Property Address/Location: 600 N. Cherry Street, Tulare, CA Assessor Parcel No. (APN): 170-194-011                                                                                                                                                                     |  |  |  |  |  |
| Parcel Size (Acreage or Sq Ft.): 4.69 Acres (204,296 SF)  Building Square Footage: 7,095 SF                                                                                                                                                                            |  |  |  |  |  |
| Describe All Proposed Building Modifications: Construction of a new pre-engineered Bus Maintenance Building                                                                                                                                                            |  |  |  |  |  |
| A SEPARATE DETAILED OPERATIONAL STATEMENT IS HIGHLY RECOMMENDED FOR ALL SUBMITTALS                                                                                                                                                                                     |  |  |  |  |  |
| Industrial & Commercial                                                                                                                                                                                                                                                |  |  |  |  |  |
| Existing/Prior Land or Building Use: Existing Maintenance & Operations Department for Tulare City School District                                                                                                                                                      |  |  |  |  |  |
| Proposed Building or Land Use: No change in land use and/or function                                                                                                                                                                                                   |  |  |  |  |  |
| Proposed Building or Land Use: No change in land use and/or function                                                                                                                                                                                                   |  |  |  |  |  |
| Proposed Building or Land Use: No change in land use and/or function  Proposed Hours of Operation: 6am-5pm Days of Week in Operation (Circle): Su M T W Th F Sa                                                                                                        |  |  |  |  |  |
|                                                                                                                                                                                                                                                                        |  |  |  |  |  |
| Proposed Hours of Operation: 6am-5pm Days of Week in Operation (Circle): Su M T W Th F Sa                                                                                                                                                                              |  |  |  |  |  |
| Proposed Hours of Operation: 6am-5pm Days of Week in Operation (Circle): Su M T W Th F Sa  Number of Existing Parking Stalls: N/A Number of Proposed New Parking Stalls: N/A                                                                                           |  |  |  |  |  |
| Proposed Hours of Operation: 6am-5pm Days of Week in Operation (Circle): Su M T W Th F Sa  Number of Existing Parking Stalls: N/A Number of Proposed New Parking Stalls: N/A  Number of Existing or Anticipated New Employees: 4-6 Anticipated No. of Trucks/day: None |  |  |  |  |  |
| Proposed Hours of Operation: 6am-5pm Days of Week in Operation (Circle): Su M T W Th F Sa  Number of Existing Parking Stalls: N/A Number of Proposed New Parking Stalls: N/A  Number of Existing or Anticipated New Employees: 4-6 Anticipated No. of Trucks/day: None |  |  |  |  |  |

# **NEW BUS MAINTENANCE FACILITY**

# **FOR**

# **TULARE CITY SCHOOL DISTRICT**

TETER, INC.
RRESNO HEADQUARTERS
ROUM! BACKERTED I MODIETO I SAMILIZACIONED
ARCHITECTI E RUGINEERS CONNECTED

23-12891.01

C5.0

UNTERS O I SANIUGODED S CONNECTED 2 Щ 

23-12891.01