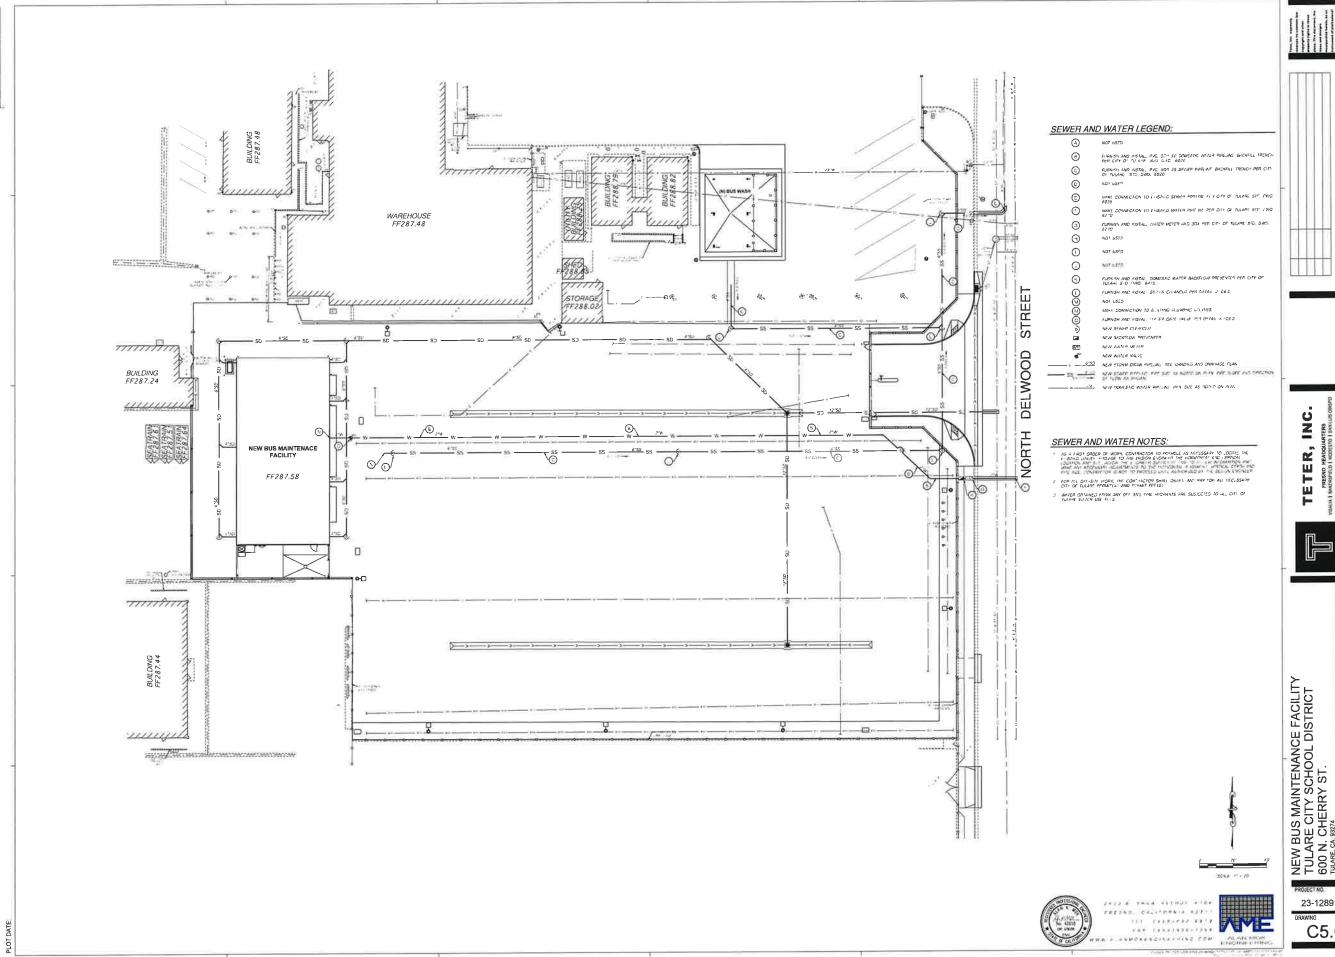

**GENERAL PROJECT INFORMATION** 

Date: 10/28/2024

| Project Description: Construction of a new pre-engineered Bus Maintenance Building, bus wash shelter, drive approach with                                                                                                                                              |  |  |  |  |  |
|------------------------------------------------------------------------------------------------------------------------------------------------------------------------------------------------------------------------------------------------------------------------|--|--|--|--|--|
| automatic swing gates, chain link fencing, perimeter site lighting, concrete flatwork, & site utilities to support new building                                                                                                                                        |  |  |  |  |  |
| Site Plan Review Submittal: 🛮 Yes 🗖 No If Resubmittal, Previous Site Plan Review No:                                                                                                                                                                                   |  |  |  |  |  |
| Property Owner: Applicant(s) Name: Joyce Nunes                                                                                                                                                                                                                         |  |  |  |  |  |
| Property Address/Location: 600 N. Cherry Street, Tulare, CA Assessor Parcel No. (APN): 170-194-011                                                                                                                                                                     |  |  |  |  |  |
| Parcel Size (Acreage or Sq Ft.): 4.69 Acres (204,296 SF)  Building Square Footage: 7,095 SF                                                                                                                                                                            |  |  |  |  |  |
| Describe All Proposed Building Modifications: Construction of a new pre-engineered Bus Maintenance Building                                                                                                                                                            |  |  |  |  |  |
| A SEPARATE DETAILED OPERATIONAL STATEMENT IS HIGHLY RECOMMENDED FOR ALL SUBMITTALS                                                                                                                                                                                     |  |  |  |  |  |
| Industrial & Commercial                                                                                                                                                                                                                                                |  |  |  |  |  |
| Existing/Prior Land or Building Use: Existing Maintenance & Operations Department for Tulare City School District                                                                                                                                                      |  |  |  |  |  |
| Proposed Building or Land Use: No change in land use and/or function                                                                                                                                                                                                   |  |  |  |  |  |
| Proposed Building or Land Use: No change in land use and/or function                                                                                                                                                                                                   |  |  |  |  |  |
| Proposed Building or Land Use: No change in land use and/or function  Proposed Hours of Operation: 6am-5pm Days of Week in Operation (Circle): Su M T W Th F Sa                                                                                                        |  |  |  |  |  |
|                                                                                                                                                                                                                                                                        |  |  |  |  |  |
| Proposed Hours of Operation: 6am-5pm Days of Week in Operation (Circle): Su M T W Th F Sa                                                                                                                                                                              |  |  |  |  |  |
| Proposed Hours of Operation: 6am-5pm Days of Week in Operation (Circle): Su M T W Th F Sa  Number of Existing Parking Stalls: N/A Number of Proposed New Parking Stalls: N/A                                                                                           |  |  |  |  |  |
| Proposed Hours of Operation: 6am-5pm Days of Week in Operation (Circle): Su M T W Th F Sa  Number of Existing Parking Stalls: N/A Number of Proposed New Parking Stalls: N/A  Number of Existing or Anticipated New Employees: 4-6 Anticipated No. of Trucks/day: None |  |  |  |  |  |
| Proposed Hours of Operation: 6am-5pm Days of Week in Operation (Circle): Su M T W Th F Sa  Number of Existing Parking Stalls: N/A Number of Proposed New Parking Stalls: N/A  Number of Existing or Anticipated New Employees: 4-6 Anticipated No. of Trucks/day: None |  |  |  |  |  |