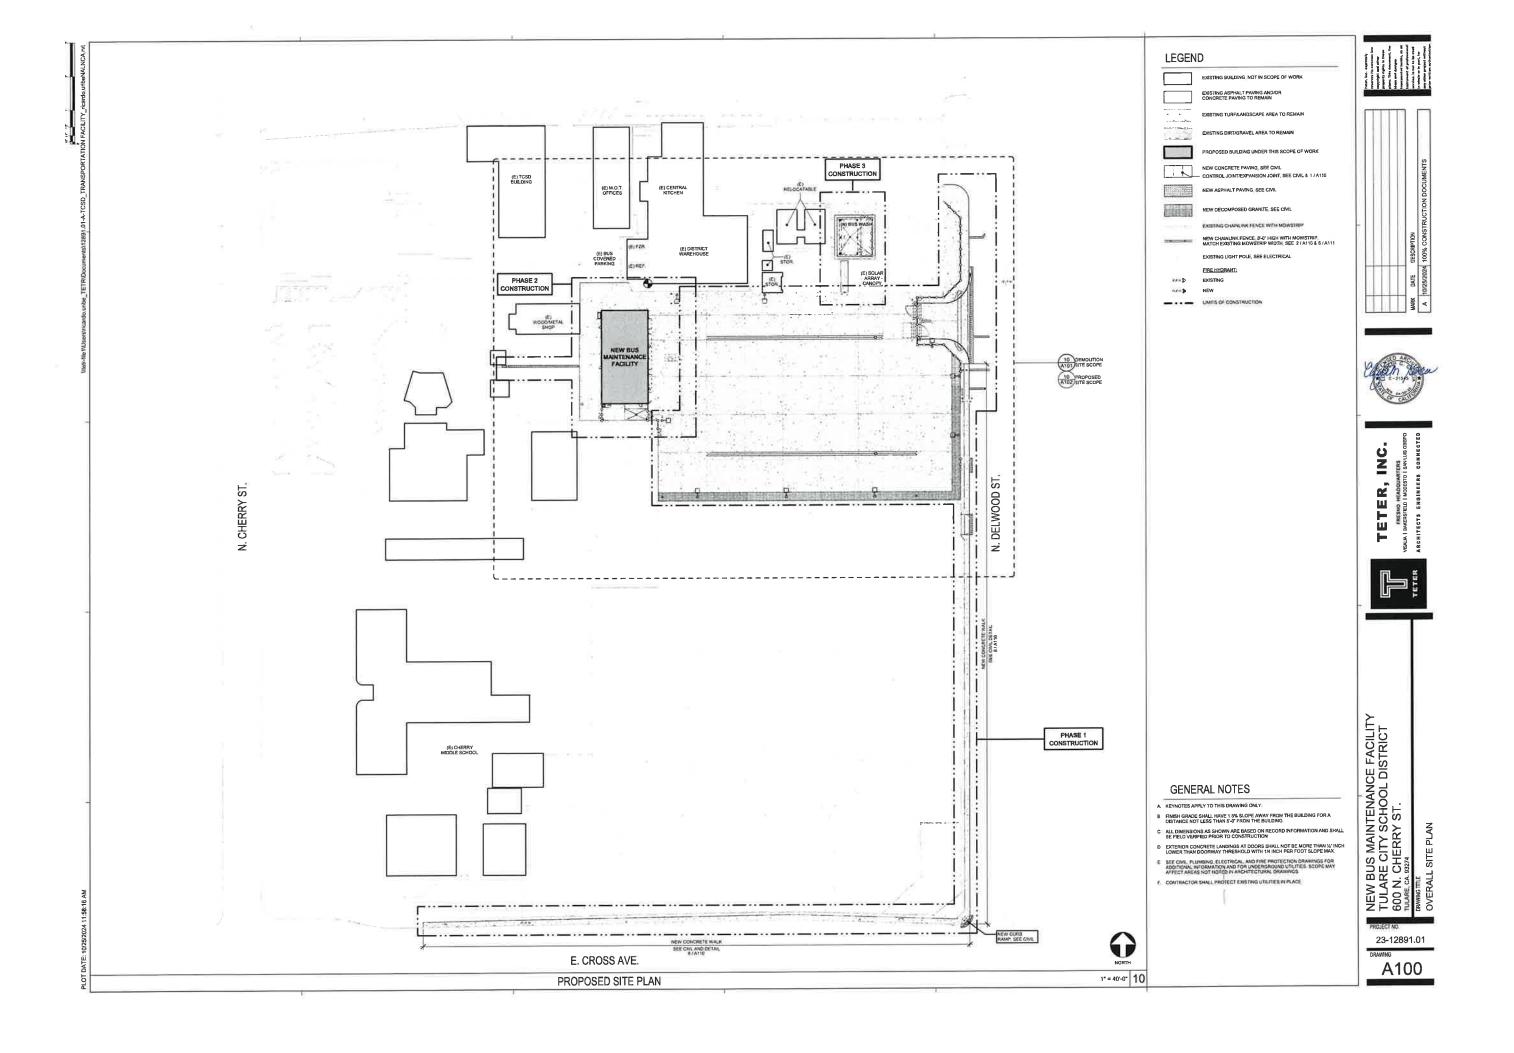

**GENERAL PROJECT INFORMATION** 

Date: 10/28/2024

| Project Description: Construction of a new pre-engineered Bus Maintenance Building, bus wash shelter, drive approach with                                                                                                                                              |  |  |  |  |  |
|------------------------------------------------------------------------------------------------------------------------------------------------------------------------------------------------------------------------------------------------------------------------|--|--|--|--|--|
| automatic swing gates, chain link fencing, perimeter site lighting, concrete flatwork, & site utilities to support new building                                                                                                                                        |  |  |  |  |  |
| Site Plan Review Submittal: 🛮 Yes 🗖 No If Resubmittal, Previous Site Plan Review No:                                                                                                                                                                                   |  |  |  |  |  |
| Property Owner: Applicant(s) Name: Joyce Nunes                                                                                                                                                                                                                         |  |  |  |  |  |
| Property Address/Location: 600 N. Cherry Street, Tulare, CA Assessor Parcel No. (APN): 170-194-011                                                                                                                                                                     |  |  |  |  |  |
| Parcel Size (Acreage or Sq Ft.): 4.69 Acres (204,296 SF)  Building Square Footage: 7,095 SF                                                                                                                                                                            |  |  |  |  |  |
| Describe All Proposed Building Modifications: Construction of a new pre-engineered Bus Maintenance Building                                                                                                                                                            |  |  |  |  |  |
| A SEPARATE DETAILED OPERATIONAL STATEMENT IS HIGHLY RECOMMENDED FOR ALL SUBMITTALS                                                                                                                                                                                     |  |  |  |  |  |
| Industrial & Commercial                                                                                                                                                                                                                                                |  |  |  |  |  |
| Existing/Prior Land or Building Use: Existing Maintenance & Operations Department for Tulare City School District                                                                                                                                                      |  |  |  |  |  |
| Proposed Building or Land Use: No change in land use and/or function                                                                                                                                                                                                   |  |  |  |  |  |
| Proposed Building or Land Use: No change in land use and/or function                                                                                                                                                                                                   |  |  |  |  |  |
| Proposed Building or Land Use: No change in land use and/or function  Proposed Hours of Operation: 6am-5pm Days of Week in Operation (Circle): Su M T W Th F Sa                                                                                                        |  |  |  |  |  |
|                                                                                                                                                                                                                                                                        |  |  |  |  |  |
| Proposed Hours of Operation: 6am-5pm Days of Week in Operation (Circle): Su M T W Th F Sa                                                                                                                                                                              |  |  |  |  |  |
| Proposed Hours of Operation: 6am-5pm Days of Week in Operation (Circle): Su M T W Th F Sa  Number of Existing Parking Stalls: N/A Number of Proposed New Parking Stalls: N/A                                                                                           |  |  |  |  |  |
| Proposed Hours of Operation: 6am-5pm Days of Week in Operation (Circle): Su M T W Th F Sa  Number of Existing Parking Stalls: N/A Number of Proposed New Parking Stalls: N/A  Number of Existing or Anticipated New Employees: 4-6 Anticipated No. of Trucks/day: None |  |  |  |  |  |
| Proposed Hours of Operation: 6am-5pm Days of Week in Operation (Circle): Su M T W Th F Sa  Number of Existing Parking Stalls: N/A Number of Proposed New Parking Stalls: N/A  Number of Existing or Anticipated New Employees: 4-6 Anticipated No. of Trucks/day: None |  |  |  |  |  |