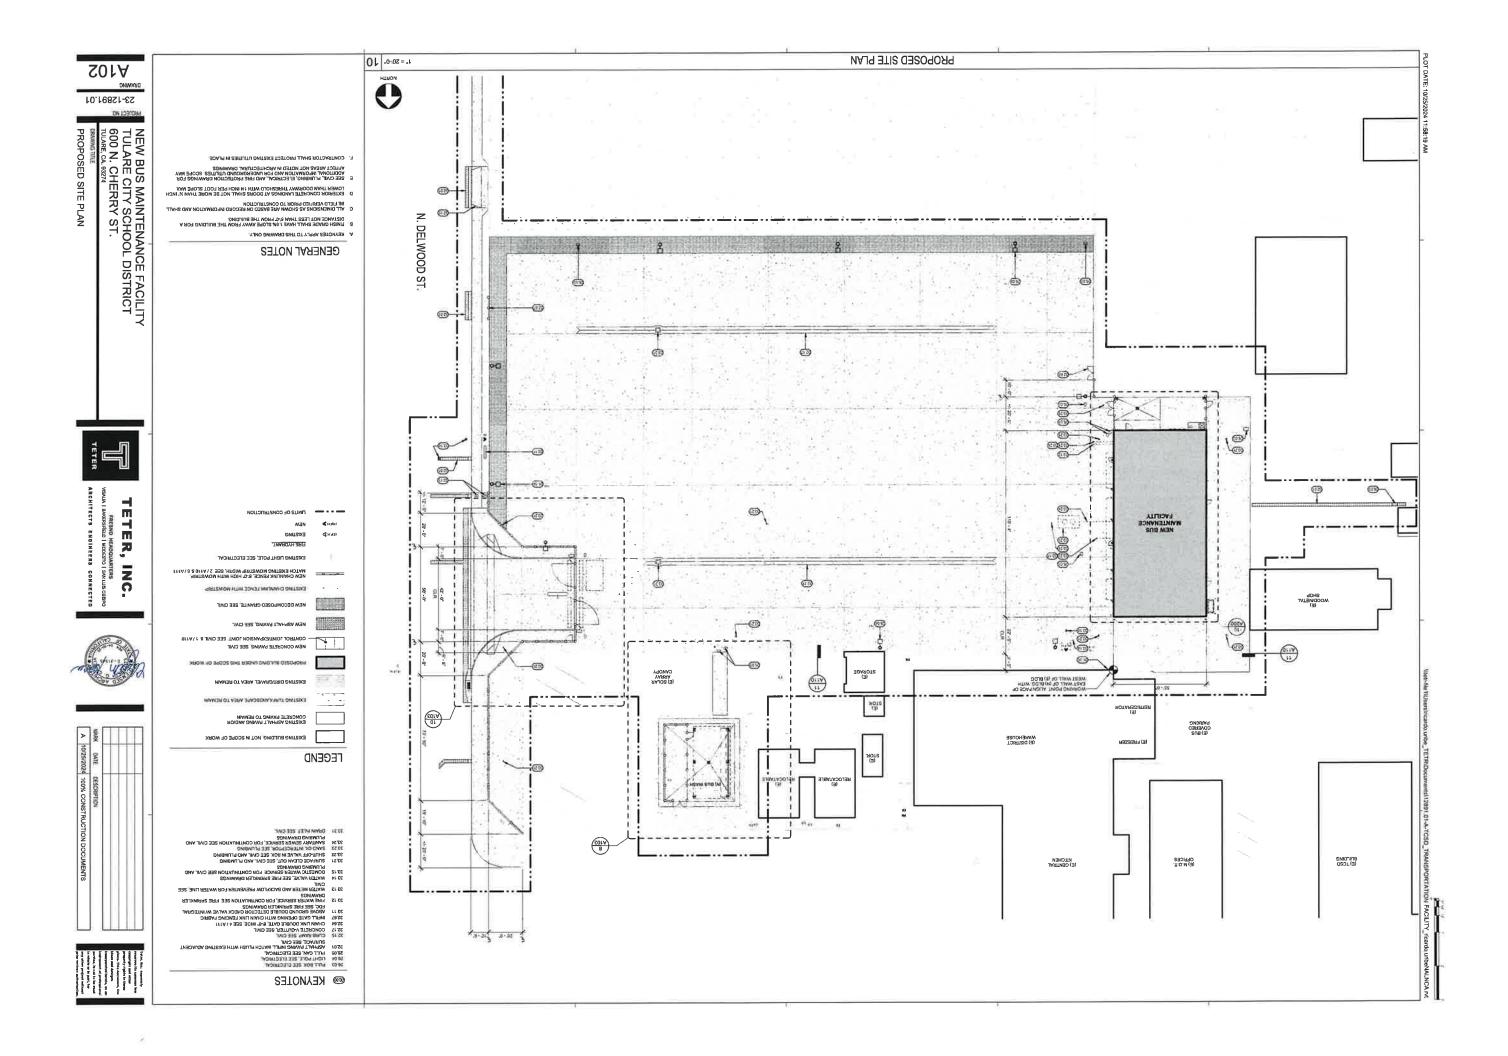

**GENERAL PROJECT INFORMATION** 

Date: 10/28/2024

| Project Description: Construction of a new pre-engineered Bus Maintenance Building, bus wash shelter, drive approach with                                                                                                                                              |  |  |  |  |  |
|------------------------------------------------------------------------------------------------------------------------------------------------------------------------------------------------------------------------------------------------------------------------|--|--|--|--|--|
| automatic swing gates, chain link fencing, perimeter site lighting, concrete flatwork, & site utilities to support new building                                                                                                                                        |  |  |  |  |  |
| Site Plan Review Submittal: 🛮 Yes 🗖 No If Resubmittal, Previous Site Plan Review No:                                                                                                                                                                                   |  |  |  |  |  |
| Property Owner: Applicant(s) Name: Joyce Nunes                                                                                                                                                                                                                         |  |  |  |  |  |
| Property Address/Location: 600 N. Cherry Street, Tulare, CA Assessor Parcel No. (APN): 170-194-011                                                                                                                                                                     |  |  |  |  |  |
| Parcel Size (Acreage or Sq Ft.): 4.69 Acres (204,296 SF)  Building Square Footage: 7,095 SF                                                                                                                                                                            |  |  |  |  |  |
| Describe All Proposed Building Modifications: Construction of a new pre-engineered Bus Maintenance Building                                                                                                                                                            |  |  |  |  |  |
| A SEPARATE DETAILED OPERATIONAL STATEMENT IS HIGHLY RECOMMENDED FOR ALL SUBMITTALS                                                                                                                                                                                     |  |  |  |  |  |
| Industrial & Commercial                                                                                                                                                                                                                                                |  |  |  |  |  |
| Existing/Prior Land or Building Use: Existing Maintenance & Operations Department for Tulare City School District                                                                                                                                                      |  |  |  |  |  |
| Proposed Building or Land Use: No change in land use and/or function                                                                                                                                                                                                   |  |  |  |  |  |
| Proposed Building or Land Use: No change in land use and/or function                                                                                                                                                                                                   |  |  |  |  |  |
| Proposed Building or Land Use: No change in land use and/or function  Proposed Hours of Operation: 6am-5pm Days of Week in Operation (Circle): Su M T W Th F Sa                                                                                                        |  |  |  |  |  |
|                                                                                                                                                                                                                                                                        |  |  |  |  |  |
| Proposed Hours of Operation: 6am-5pm Days of Week in Operation (Circle): Su M T W Th F Sa                                                                                                                                                                              |  |  |  |  |  |
| Proposed Hours of Operation: 6am-5pm Days of Week in Operation (Circle): Su M T W Th F Sa  Number of Existing Parking Stalls: N/A Number of Proposed New Parking Stalls: N/A                                                                                           |  |  |  |  |  |
| Proposed Hours of Operation: 6am-5pm Days of Week in Operation (Circle): Su M T W Th F Sa  Number of Existing Parking Stalls: N/A Number of Proposed New Parking Stalls: N/A  Number of Existing or Anticipated New Employees: 4-6 Anticipated No. of Trucks/day: None |  |  |  |  |  |
| Proposed Hours of Operation: 6am-5pm Days of Week in Operation (Circle): Su M T W Th F Sa  Number of Existing Parking Stalls: N/A Number of Proposed New Parking Stalls: N/A  Number of Existing or Anticipated New Employees: 4-6 Anticipated No. of Trucks/day: None |  |  |  |  |  |