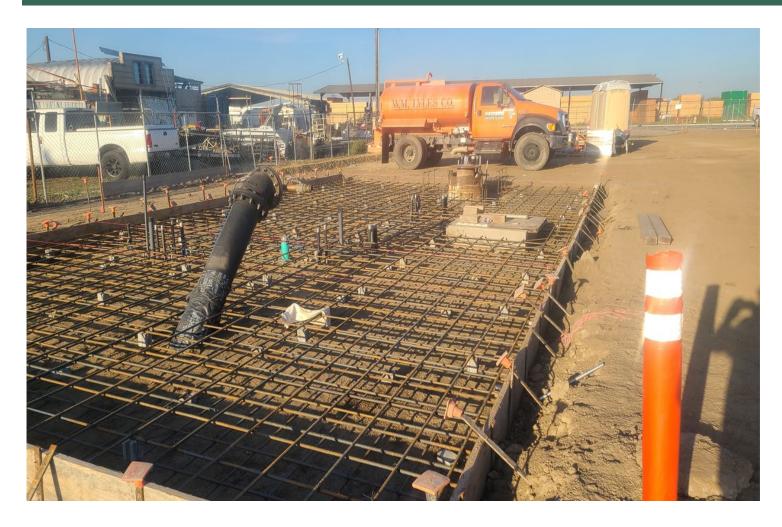

#### PROJECTS IN CONSTRUCTION

PK0033 - ZUMWALT PARK

WT0040 - WELL 4-3 (BARDSLEY AVENUE & "K" STREET)

FM0046 – COURTHOUSE RENOVATION & PARKING LOT REHABILITATION (TULARE BUSINESS INCUBATOR)

EN0096 - INTERNATIONAL AGRI-CENTER INTERCHANGE