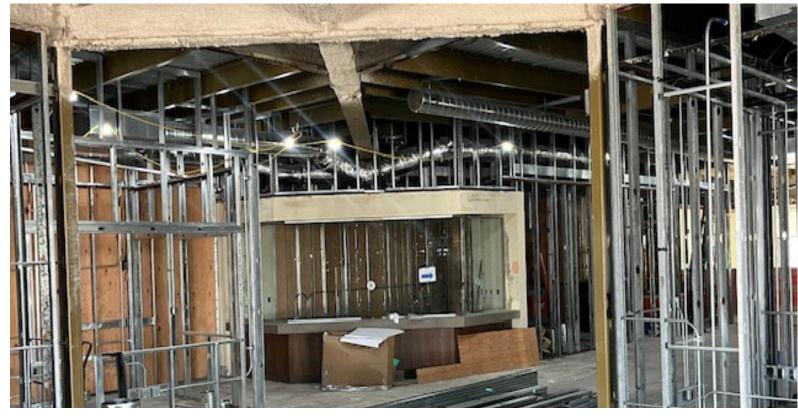

### Projects in Construction

- PK0033 Zumwalt Park Renovation
- FM0046 Courthouse Renovation & Parking Lot Rehabilitation (Tulare Business Incubator)
- FM0049 ENGIE Project
- WT0040 Well 4-3 and Well 14 Pipeline
- EN0096 International Agri-Center Interchange
- Well Rehabilitation Well Sites 26, 31, 33

#### PROJECTS IN CONSTRUCTION

PK0033 - ZUMWALT PARK

WT0040 - WELL 4-3 (BARDSLEY AVENUE & "K" STREET)

FM0046 – COURTHOUSE RENOVATION & PARKING LOT REHABILITATION (TULARE BUSINESS INCUBATOR)

EN0096 - INTERNATIONAL AGRI-CENTER INTERCHANGE