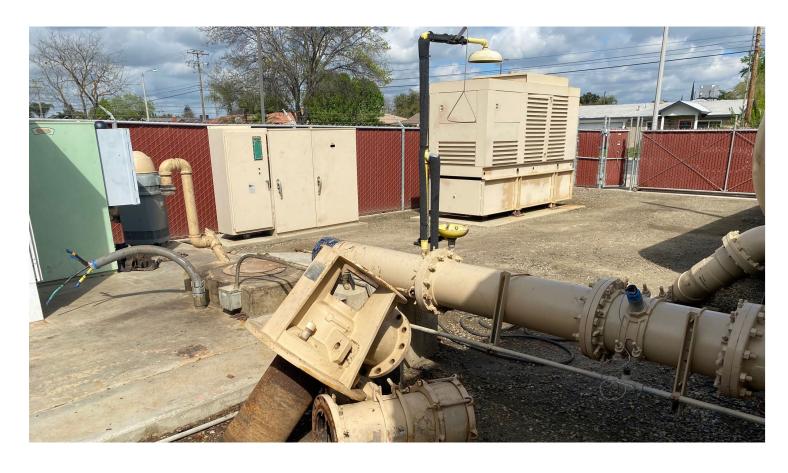

#### PROJECTS IN CONSTRUCTION

PK0033 - ZUMWALT PARK

WT0040 - WELL 4-3 (BARDSLEY AVENUE & "K" STREET)

FM0046 – COURTHOUSE RENOVATION & PARKING LOT REHABILITATION (TULARE BUSINESS INCUBATOR)

EN0096 - INTERNATIONAL AGRI-CENTER INTERCHANGE

WELL REHABILITATION – WELL SITES 26, 31, 33