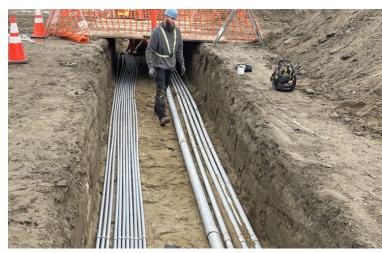

#### PROJECTS IN CONSTRUCTION

PK0033 - ZUMWALT PARK

WT0040 - WELL 4-3 (BARDSLEY AVENUE & "K" STREET)

FM0046 – COURTHOUSE RENOVATION & PARKING LOT REHABILITATION (TULARE BUSINESS INCUBATOR)

EN0096 - INTERNATIONAL AGRI-CENTER INTERCHANGE