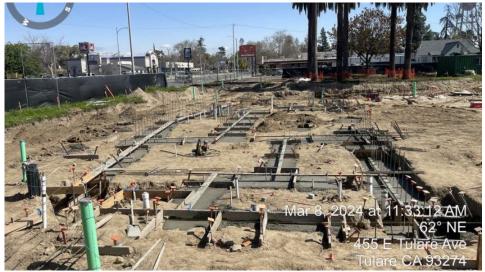

#### PROJECTS IN CONSTRUCTION

PK0033 - ZUMWALT PARK

WT0040 - WELL 4-3 (BARDSLEY AVENUE & "K" STREET)

FM0046 – COURTHOUSE RENOVATION & PARKING LOT REHABILITATION (TULARE BUSINESS INCUBATOR)

EN0096 - INTERNATIONAL AGRI-CENTER INTERCHANGE