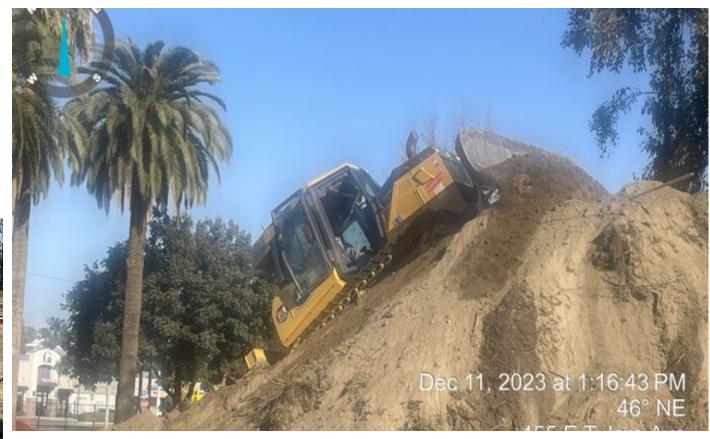

#### PROJECTS IN CONSTRUCTION

PK0033 - ZUMWALT PARK

WT0040 - WELL 4-3 (BARDSLEY AVENUE & "K" STREET)

FM0046 – COURTHOUSE RENOVATION & PARKING LOT REHABILITATION (TULARE BUSINESS INCUBATOR)

EN0096 - INTERNATIONAL AGRI-CENTER INTERCHANGE