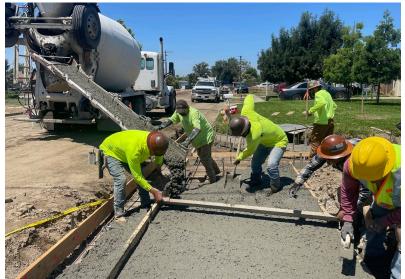

#### PROJECTS IN CONSTRUCTION

PK0033 - ZUMWALT PARK

WT0040 - WELL 4-3 (BARDSLEY AVENUE & "K" STREET)

FM0046 – COURTHOUSE RENOVATION & PARKING LOT REHABILITATION (TULARE BUSINESS INCUBATOR)

EN0096 - INTERNATIONAL AGRI-CENTER INTERCHANGE