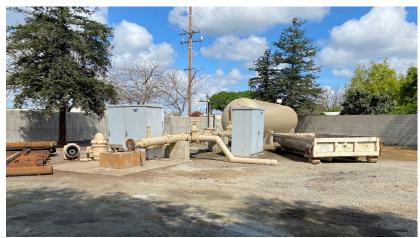

#### PROJECTS IN CONSTRUCTION

PK0033 - ZUMWALT PARK

WT0040 - WELL 4-3 (BARDSLEY AVENUE & "K" STREET)

FM0046 – COURTHOUSE RENOVATION & PARKING LOT REHABILITATION (TULARE BUSINESS INCUBATOR)

EN0096 - INTERNATIONAL AGRI-CENTER INTERCHANGE

WELL REHABILITATION – WELL SITES 26, 31, 33