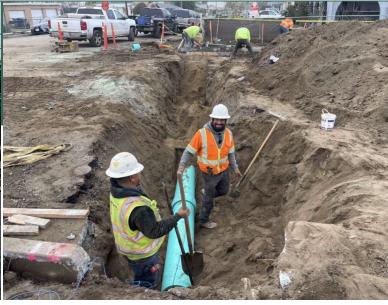

## City of Tulare

2024 – Project Dashboard Updates



## 2024 - COMPLETED PROJECTS

- EN009 I Elliott Tract Improvements (NOC Pending)
- EN0092 Pratt Mefford-Choice Tract Improvements (NOC Pending)
- EN0094 Sycamore & San Joaquin Improvements
- PK0038 Prosperity Sports Park Basketball Courts (NOC Pending)











### Projects in Construction

- PK0033 Zumwalt Park Renovation
- FM0046 Courthouse Renovation & Parking Lot Rehabilitation (Tulare Business Incubator)
- FM0049 ENGIE Project
- WT0040 Well 4-3 and Well 14 Pipeline
- EN0096 International Agri-Center Interchange
- Well Rehabilitation Well Sites 26, 31, 33







#### PROJECTS IN CONSTRUCTION

PK0033 - ZUMWALT PARK







WT0040 - WELL 4-3 (BARDSLEY AVENUE & "K" STREET)







FM0046 – COURTHOUSE RENOVATION & PARKING LOT REHABILITATION (TULARE BUSINESS INCUBATOR)







EN0096 - INTERNATIONAL AGRI-CENTER INTERCHANGE







WELL REHABILITATION – WELL SITES 26, 31, 33









#### Projects Ready for Bid

- EN0095 Academy & Apricot Improvements (Out To Bid)
- EN0098 Tulare & Dayton Improvements
- EN0099 Mt. View Street Improvements
- PK003