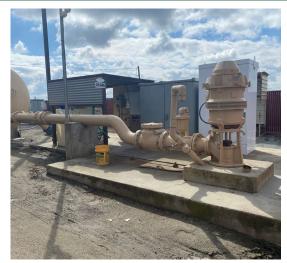

0092 Pratt Mefford-Choice Tract Improvements (NOC Pending)
- EN0094 Sycamore & San Joaquin Improvements
- PK0038 Prosperity Sports Park Basketball Courts (NOC Pending)











### Projects in Construction

- PK0033 Zumwalt Park Renovation
- FM0046 Courthouse Renovation & Parking Lot Rehabilitation (Tulare Business Incubator)
- FM0049 ENGIE Project
- WT0040 Well 4-3 and Well 14 Pipeline
- EN0096 International Agri-Center Interchange
- Well Rehabilitation Well Sites 26, 31, 33







#### PROJECTS IN CONSTRUCTION

PK0033 - ZUMWALT PARK







WT0040 - WELL 4-3 (BARDSLEY AVENUE & "K" STREET)







FM0046 – COURTHOUSE RENOVATION & PARKING LOT REHABILITATION (TULARE BUSINESS INCUBATOR)







EN0096 - INTERNATIONAL AGRI-CENTER INTERCHANGE







WELL REHABILITATION – WELL SITES 26, 31, 33









#### Projects Ready for Bid

- EN0095 Academy & Apricot Improvements (Out To Bid)
- EN0098 Tulare & Dayton Improvements
- EN0099 Mt. View Street Improvements
- PK0037 K9 Bane Dog Park
- EN0103 Tulare/Morrison Roundabout (Out To Bid)









#### PROJECTS IN DESIGN







- EN0088 Prosperity & West Traffic Signal (Design Complete)
- FM0048 Tulare Homeless Shelter
- EN0074 Cross Avenue Improvements
- WT0056 Well I Replacement
- WT0055 Highway 99 Water Crossing
- EN0093 Prosperity & J Street Intersection
- EN0097 International Agri-Center Way Extension
- EN0078 Bardsley Sidewalk Improvements









# END CONSTRUCTION