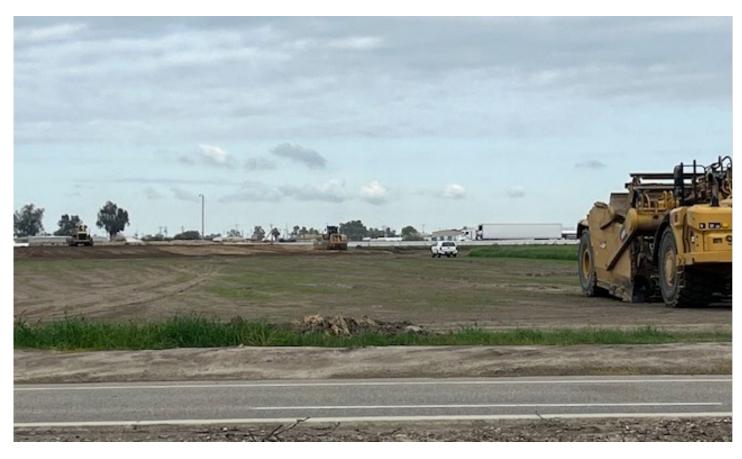

#### PROJECTS IN CONSTRUCTION

PK0033 - ZUMWALT PARK

WT0040 - WELL 4-3 (BARDSLEY AVENUE & "K" STREET)

FM0046 – COURTHOUSE RENOVATION & PARKING LOT REHABILITATION (TULARE BUSINESS INCUBATOR)

EN0096 - INTERNATIONAL AGRI-CENTER INTERCHANGE