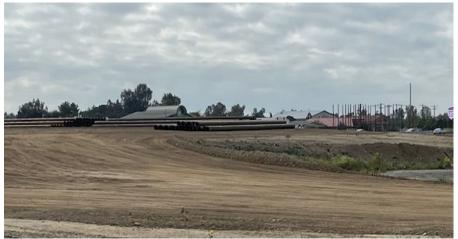

#### PROJECTS IN CONSTRUCTION

PK0033 - ZUMWALT PARK

WT0040 - WELL 4-3 (BARDSLEY AVENUE & "K" STREET)

FM0046 – COURTHOUSE RENOVATION & PARKING LOT REHABILITATION (TULARE BUSINESS INCUBATOR)

EN0096 - INTERNATIONAL AGRI-CENTER INTERCHANGE