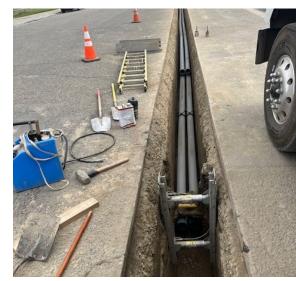

#### PROJECTS IN CONSTRUCTION

PK0033 - ZUMWALT PARK

WT0040 - WELL 4-3 (BARDSLEY AVENUE & "K" STREET)

FM0046 – COURTHOUSE RENOVATION & PARKING LOT REHABILITATION (TULARE BUSINESS INCUBATOR)

EN0096 - INTERNATIONAL AGRI-CENTER INTERCHANGE