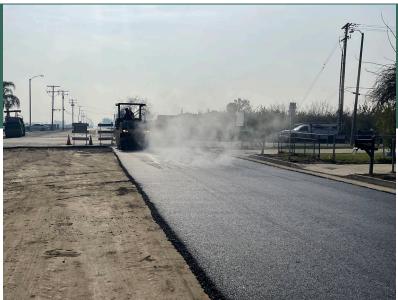

#### PROJECTS IN CONSTRUCTION

PK0033 - ZUMWALT PARK

WT0040 - WELL 4-3 (BARDSLEY AVENUE & "K" STREET)

FM0046 – COURTHOUSE RENOVATION & PARKING LOT REHABILITATION (TULARE BUSINESS INCUBATOR)

EN0096 - INTERNATIONAL AGRI-CENTER INTERCHANGE