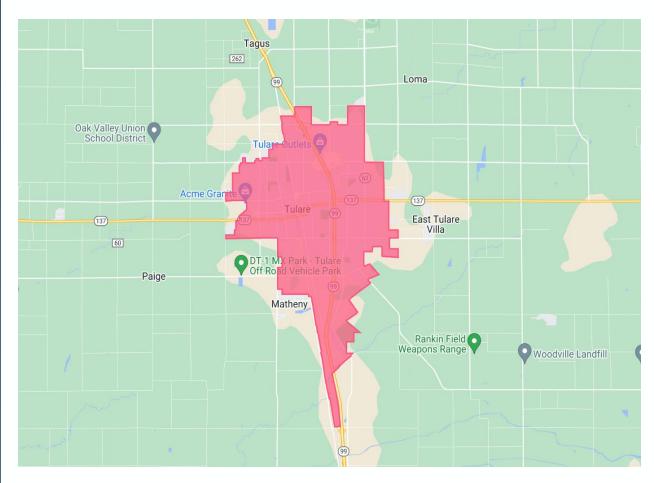

# **TULARE PROJECT**

- Services to be available to over 22,000 homes.
- Our total miles of fiber for Tulare is 275.

#### INITIAL COVERAGE AREA

- In 2023 we began construction, laying and splicing miles of fiber cables.
- The Tulare build consists of 14 sections.
- Section 1 and 2 have aerial and underground construction underway.