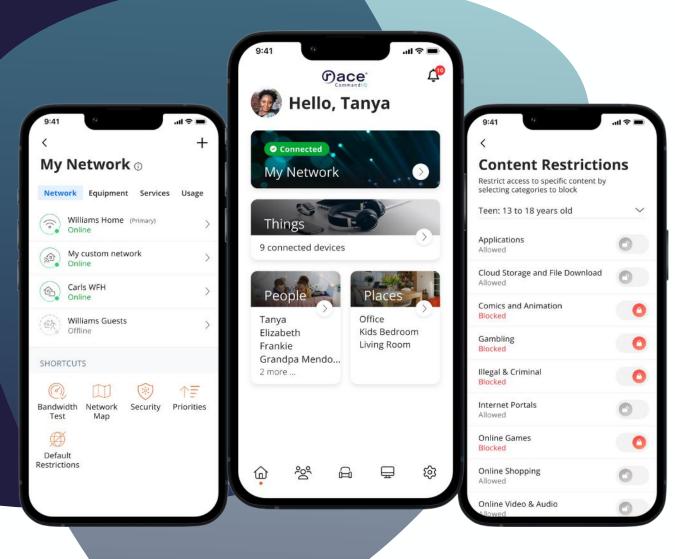

#### Unlimited Phone \$10\*

- Unlimited calling in Canada, US, & Puerto Rico
- Low international rates
- Battery back-up available\*

Take complete control of your home internet through the CommandIQ app and get the ultimate Wi-Fi experience. Customize your network from setting up parental controls, creating guest networks, and running speed tests. You're in charge!

#### Parental Controls

- Access activity and usage summaries.
- See which devices are connected to your network.

#### **Guest Network**

- Easily set up a network for guests.
- · Revoke access when your guests leave.

#### Protect IQ Features

- Create parental controls and device profiles.
- Set bandwidth priorities for important devices.
- Block security threats with additional protection.