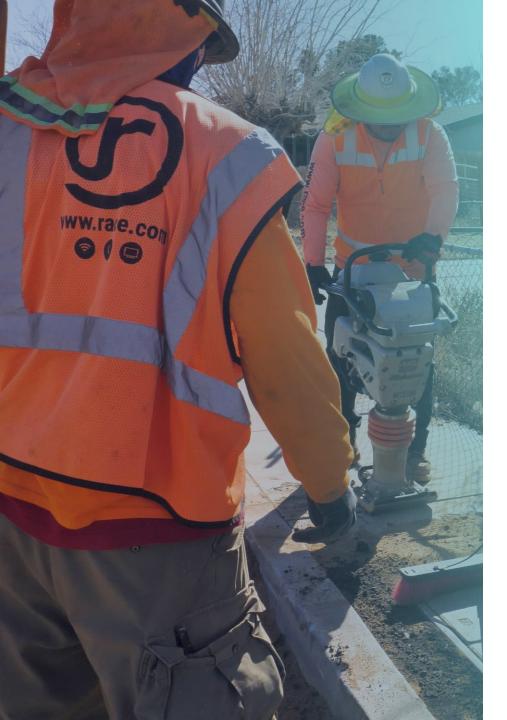

#### INITIAL COVERAGE AREA

- In 2023 we began construction, laying and splicing miles of fiber cables.
- The Tulare build consists of 14 sections.
- Section 1 and 2 have aerial and underground construction underway.

#### **Aerial and Underground Construction:**

- Our construction work will include both aerial (on utility poles) and underground installations.
- This dual approach allows us to provide service to more residents.