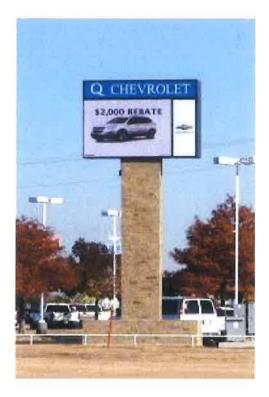

### Two-Pole Pylon Sign

Properties that have highway frontage and include three or more tenants, or a parent parcel that has been divided to include three or more businesses, or three or more parcels that have been developed under a masterplan approach and share a signage easement may be permitted to have a single two-pole highway pylon sign in accord with Exhibit "A".

This sign type is not to exceed 65'-0" in height, 25'-0" in width, and all copy and logos are to start a minimum of 25'-0" above grade. The sign should include copy identifying the name of the business center, up to 8 tenant or business identification panels, and may include a high-resolution light emitting diode (LED) digital display sign not to exceed 18'-0" x 25'-0" (may be oriented in horizontal or vertical format). The sign design is to be consistent with the architectural design of the buildings (color, material, form, etc.) that house the businesses that are represented. The sign structure should generally be enclosed or cased with durable materials however the sign base (bottom 25'-0") may be fully enclosed, partially enclosed, or be primarily open with cased columns.

# **Two-Pole Pylon Sign**

Properties that have highway frontage and include three or more tenants, or a parent parcel that has been divided to include three or more businesses, or three or more parcels that have been developed under a masterplan approach and share a signage easement may be permitted to have a single two-pole highway pylon sign in accord with Exhibit "A".