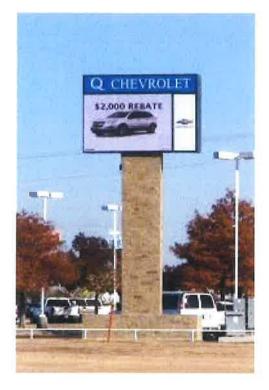

### Two-Pole Pylon Sign

Properties that have highway frontage and include three or more tenants, or a parent parcel that has been divided to include three or more businesses, or three or more parcels that have been developed under a masterplan approach and share a signage easement may be permitted to have a single two-pole highway pylon sign in accord with Exhibit "A".

This sign type is not to exceed 65'-0" in height, 25'-0" in width, and all copy and logos are to start a minimum of 25'-0" above grade. The sign should include copy identifying the name of the business center, up to 8 tenant or business identification panels, and may include a high-resolution light emitting diode (LED) digital display sign not to exceed 18'-0" x 25'-0" (may be oriented in horizontal or vertical format). The sign design is to be consistent with the architectural design of the buildings (color, material, form, etc.) that house the businesses that are represented. The sign structure should generally be enclosed or cased with durable materials however the sign base (bottom 25'-0") may be fully enclosed, partially enclosed, or be primarily open with cased columns.

# **Two-Pole Pylon Sign**

Properties that have highway frontage and include three or more tenants, or a parent parcel that has been divided to include three or more businesses, or three or more parcels that have been developed under a masterplan approach and share a signage easement may be permitted to have a single two-pole highway pylon sign in accord with Exhibit "A".