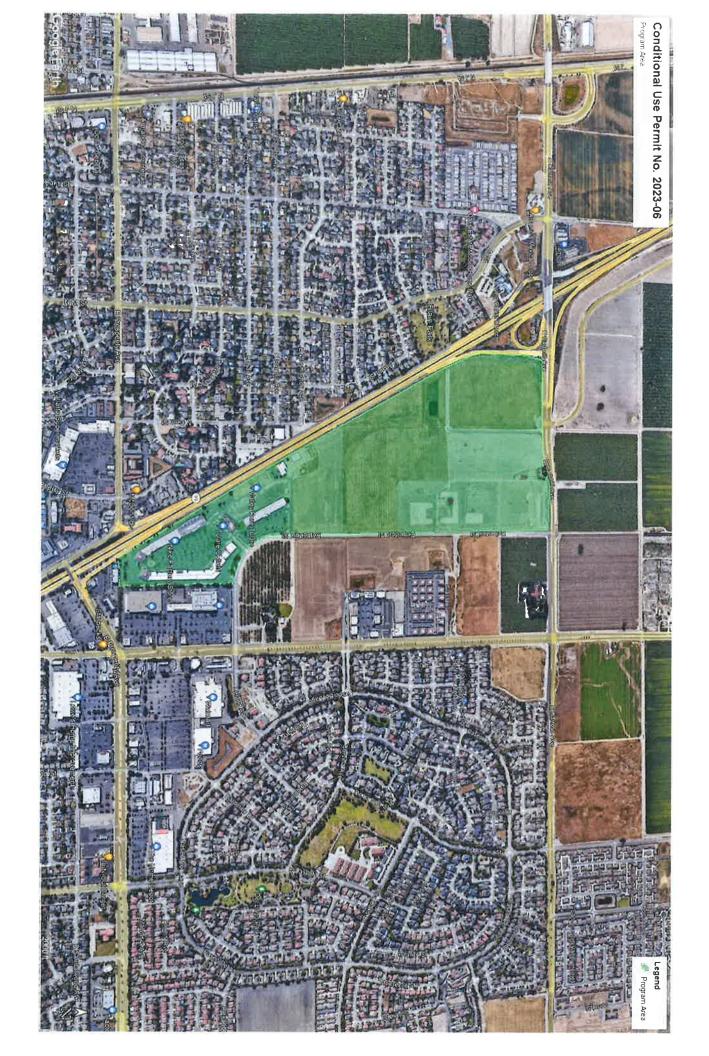

### Two-Pole Pylon Sign

Properties that have highway frontage and include three or more tenants, or a parent parcel that has been divided to include three or more businesses, or three or more parcels that have been developed under a masterplan approach and share a signage easement may be permitted to have a single two-pole highway pylon sign in accord with Exhibit "A".

This sign type is not to exceed 65'-0" in height, 25'-0" in width, and all copy and logos are to start a minimum of 25'-0" above grade. The sign should include copy identifying the name of the business center, up to 8 tenant or business identification panels, and may include a high-resolution light emitting diode (LED) digital display sign not to exceed 18'-0" x 25'-0" (may be oriented in horizontal or vertical format). The sign design is to be consistent with the architectural design of the buildings (color, material, form, etc.) that house the businesses that are represented. The sign structure should generally be enclosed or cased with durable materials however the sign base (bottom 25'-0") may be fully enclosed, partially enclosed, or be primarily open with cased columns.

### Single-Pole Pylon Sign

Properties that have highway frontage and include less than three tenants, or a parent parcel that has been divided to include less than three businesses may be permitted to have a single-pole highway pylon sign in accord with Exhibit "B".

This sign type is not to exceed 55'-0'' in height, 25'-0'' in width, and all copy and logos are to start a minimum of 25'-0'' above grade. The sign should include copy identifying the name of the business and may include a high-resolution light emitting diode (LED) digital display sign not to exceed  $18'-0'' \times 25'-0''$  (may be oriented in horizontal or vertical format). The sign design is to be consistent with the architectural design of the building (color, material, form, etc.) that houses the business that is represented. The sign structure should generally be enclosed or

cased with durable materials however the sign base (bottom 25'-0") is to be primarily open with a cased column.