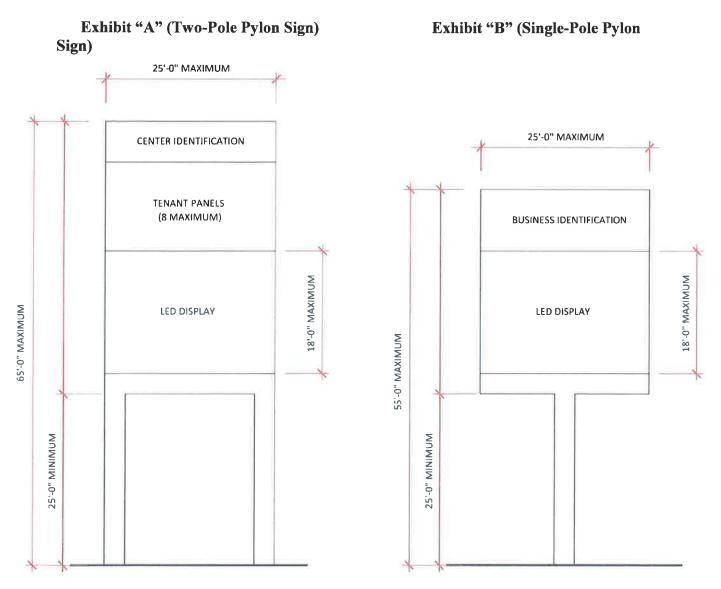

### Two-Pole Pylon Sign

Properties that have highway frontage and include three or more tenants, or a parent parcel that has been divided to include three or more businesses, or three or more parcels that have been developed under a masterplan approach and share a signage easement may be permitted to have a single two-pole highway pylon sign in accord with Exhibit "A".

This sign type is not to exceed 65'-0" in height, 25'-0" in width, and all copy and logos are to start a minimum of 25'-0" above grade. The sign should include copy identifying the name of the business center, up to 8 tenant or business identification panels, and may include a high-resolution light emitting diode (LED) digital display sign not to exceed 18'-0" x 25'-0" (may be oriented in horizontal or vertical format). The sign design is to be consistent with the architectural design of the buildings (color, material, form, etc.) that house the businesses that are represented. The sign structure should generally be enclosed or cased with durable materials however the sign base (bottom 25'-0") may be fully enclosed, partially enclosed, or be primarily open with cased columns.

### Single-Pole Pylon Sign

Properties that have highway frontage and include less than three tenants, or a parent parcel that has been divided to include less than three businesses may be permitted to have a single-pole highway pylon sign in accord with Exhibit "B".

This sign type is not to exceed 55'-0'' in height, 25'-0'' in width, and all copy and logos are to start a minimum of 25'-0'' above grade. The sign should include copy identifying the name of the business and may include a high-resolution light emitting diode (LED) digital display sign not to exceed  $18'-0'' \times 25'-0''$  (may be oriented in horizontal or vertical format). The sign design is to be consistent with the architectural design of the building (color, material, form, etc.) that houses the business that is represented. The sign structure should generally be enclosed or

cased with durable materials however the sign base (bottom 25'-0") is to be primarily open with a cased column.