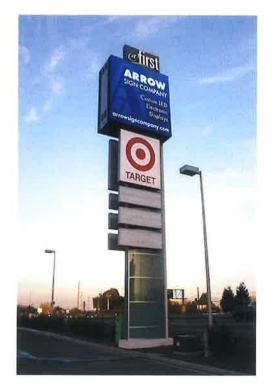

### Two-Pole Pylon Sign

Properties that have highway frontage and include three or more tenants, or a parent parcel that has been divided to include three or more businesses, or three or more parcels that have been developed under a masterplan approach and share a signage easement may be permitted to have a single two-pole highway pylon sign in accord with Exhibit "A".

This sign type is not to exceed 65'-0" in height, 25'-0" in width, and all copy and logos are to start a minimum of 25'-0" above grade. The sign should include copy identifying the name of the business center, up to 8 tenant or business identification panels, and may include a high-resolution light emitting diode (LED) digital display sign not to exceed 18'-0" x 25'-0" (may be oriented in horizontal or vertical format). The sign design is to be consistent with the architectural design of the buildings (color, material, form, etc.) that house the businesses that are represented. The sign structure should generally be enclosed or cased with durable materials however the sign base (bottom 25'-0") may be fully enclosed, partially enclosed, or be primarily open with cased columns.

# **Two-Pole Pylon Sign**

Properties that have highway frontage and include three or more tenants, or a parent parcel that has been divided to include three or more businesses, or three or more parcels that have been developed under a masterplan approach and share a signage easement may be permitted to have a single two-pole highway pylon sign in accord with Exhibit "A".