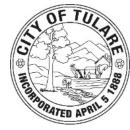

# 1. Conditional Use Permit No. 2023-06

Consider a request initiated by City of Tulare Community Development Department to adopt a master sign program with related design standards regarding commercial highway signs to be established for properties adjacent to SR-99, between Cartmill Avenue and the existing Tulare Outlets Shopping Center. Project is exempt pursuant to Section 15311(a) (Accessory Structures) of the California Environmental Quality Act of 1970 as amended.

#### **CONDITIONAL USE PERMIT NO. 2023-06**

| PRESENTED TO:                        | Planning Commission                                                                                                                                                                                                                                                                                         |
|--------------------------------------|-------------------------------------------------------------------------------------------------------------------------------------------------------------------------------------------------------------------------------------------------------------------------------------------------------------|
| PRESENTED BY:                        | Steven Sopp, Principal Planner                                                                                                                                                                                                                                                                              |
| APPLICANT:                           | City of Tulare                                                                                                                                                                                                                                                                                              |
| LOCATION:                            | Properties adjacent to SR-99<br>between Cartmill Avenue and the<br>existing Tulare Outlets Shopping<br>Center                                                                                                                                                                                               |
| APNs:                                | 166-240-010, 166-220-010, 166-220-<br>011, 166-220-012, 166-220-013,<br>166-230-001, 166-230-004, 166-180-<br>015, 166-140-060, 166-230-003,<br>166-020-029, 166-020-028, 166-020-<br>027, 166-020-012, 166-020-013,<br>166-020-015, 166-020-016, 166-020-<br>017, 166-030-056, 166-030-053,<br>166-030-054 |
| ZONING CLASSIFICATION:               | C-3 (Retail Commercial)                                                                                                                                                                                                                                                                                     |
| GENERAL PLAN DESIGNATION:            | Regional Commercial                                                                                                                                                                                                                                                                                         |
| SURROUNDING LAND USES<br>AND ZONING: | North: VacantC-3South: HotelC-3East: Vacant / Shopping CtrC-3West: Highway 99                                                                                                                                                                                                                               |

### REQUEST

Conditional Use Permit No. 2023-06 is a request by the City of Tulare. to adopt a master sign program and related design standards regarding commercial freeway signs to be established for properties adjacent to SR-99 between Cartmill Avenue and existing Tulare Outlets Shopping Center.

# **Location Requirements**

Freeway signs proposed under this sign program shall be located on the east side of SR-99, between Cartmill Avenue and the Tulare Outlets (including the outlets). Signs shall be placed within 300 feet of the SR-99 right-of-way. Signs shall be spaced no less than 250 ft. from each other.