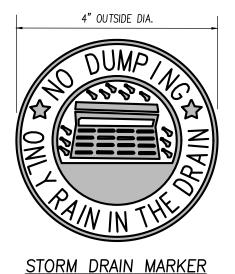

## **NOTES:**

1. STORM DRAIN MARKER PLACED ON TOP OF CURB SHALL BE ALMETEK 304 ANNEALED STAINLESS STEEL OR APPROVED EQUIVALENT AND SHALL READ "NO DUMPING ONLY RAIN IN THE DRAIN". MARKER SHALL HAVE BLUE BACKGROUND WITH STAINLESS STEEL LETTERING. MARKER SHALL BE SURFACE INSTALLED AND ADHERED TO INLET USING TUBE ADHESIVE PER THE MFG'S RECOMMENDATIONS.