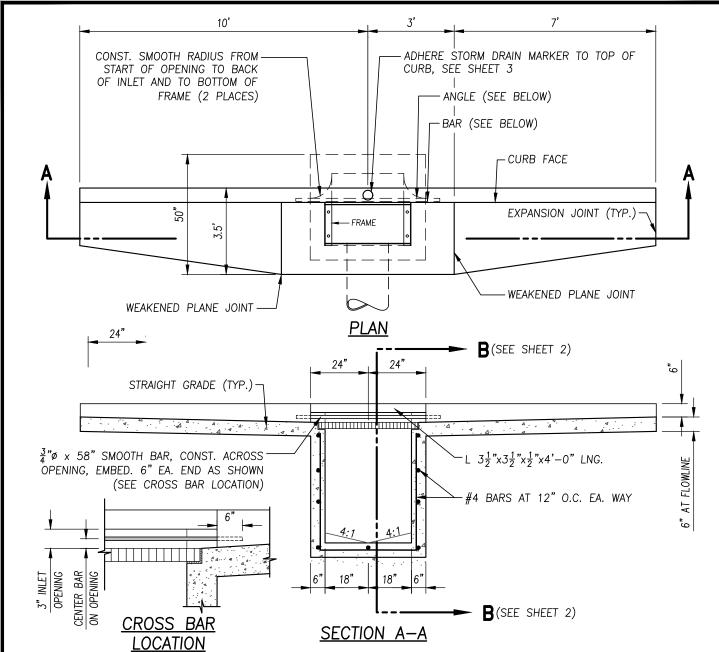

## **NOTES:**

- 1. ALL METALS USED EXCEPT CASTINGS AND REINFORCING STEEL SHALL BE STRUCTURAL GRADE STEEL OR BETTER, AND SHALL BE HOT-DIPPED GALVANIZED AFTER FABRICATION. AFTER INSTALLATION, ALL ABRADED SURFACES SHALL BE NEATLY SOLDERED OVER WITH 50-50 SOLDER.
- 2. CLASS 2 CONCRETE SHALL BE USED FOR ALL STRUCTURES. REBAR TO BE GRADE 60 STEEL CONFORMING TO ASTM A615/A615M.
- 3. MINIMUM CLEAR SPACING BETWEEN INTERIOR SURFACES OF CONCRETE AND REINFORCING STEEL SHALL BE  $1\frac{1}{2}$ ". MINIMUM COVER WHEN CAST AGAINST SOIL SHALL BE 3".
- 4. POSITION OF STORM DRAIN LINE LEAVING INLET TO BE AS INDICATED ON PLANS AND INLET FLOOR TO SLOPE TOWARD DRAIN LINE. WHERE TWO OR MORE STORM DRAIN LINES ENTER AN INLET, THE FLOOR SHALL HAVE CHANNEL CONNECTING THE DRAIN LINES
- 5. FRAME AND GRATE SHALL BE MATCH-MARKED AND FITTED WITHOUT ROCKING.