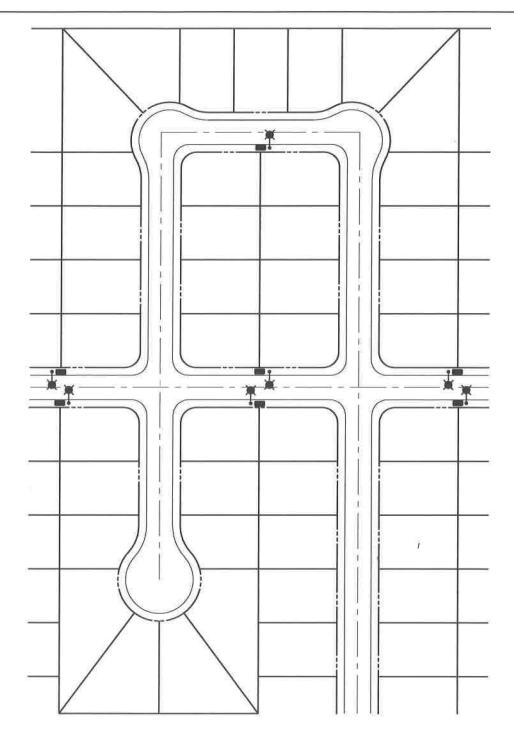

 TYPICAL MAILBOX CLUSTER LOCATION

## **NOTES:**

- 1. MAILBOX CLUSTER LOCATIONS SHALL HAVE A STREET LIGHT LOCATED WITHIN TEN FEET OF THE CLUSTER CONCRETE PAD.
- 2. ALL MAILBOX CLUSTER LOCATIONS SHALL BE APPROVED BY THE UNITED STATES POSTAL SERVICE PRIOR TO INSTALLATION.