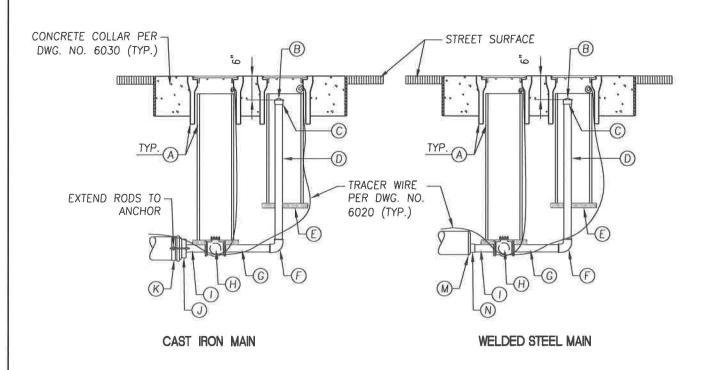

| ITEM | MATERIAL                     |             |    | CAST IRON MAIN NO. |     |      |     |     | WELDED STEEL MAIN |    |             |            |     |  |
|------|------------------------------|-------------|----|--------------------|-----|------|-----|-----|-------------------|----|-------------|------------|-----|--|
|      |                              | REQ.<br>EA. | 4" | 6"                 | 8"  | 10"  | 12" | EA. | 4"                | 6" | 8"          | 10"        | 12" |  |
| Α    | GATE POT & COVER - 8"        | 2           | /  | /                  | /   | /    | /   | 2   | /                 | /  | /           | >          | \   |  |
| В    | PLUG- 2" SCREW BLOCK         | 1           | /  | /                  | /   | /    | /   | 1   | /                 | i/ | /           | >          | \   |  |
| С    | COUPLING - 2" SCREW GALV.    | 1           | >  | /                  | /   | /    | /   | 1   | <b>'</b>          | /  | /           | >          | \   |  |
| D    | RISER - 2"x30" SCREW GALV.   | 1           | /  | /                  | /   | /    | /   | 1   | /                 | /  | /           | /          | /   |  |
| Ε    | REDWOOD BLOCKING - 2"x4"x12" | 4           | /  | /                  | /   | /    | /   | 4   | /                 | /  | /           | >          | \   |  |
| F    | ELL - 2" SCREW GALV. 90"     | 1           | /  | /                  | /   | /    | /   | 1   | /                 | /  | /           | >          | /   |  |
| G    | NIPPLE - 2"x12" SCREW GALV.  | 1           | /  | /                  | /   | /    | /   | 1   | /                 | /  | /           | /          | /   |  |
| Н    | CURB STOP - 2"               | 1           | /  | /                  | /   | /    | /   | 1   | /                 | /  | /           | /          | /   |  |
| 1    | NIPPLE ~ 2"x6" SCREW BRASS   | 1           | /  | /                  | /   | /    | /   | 1   | /                 | /  | /           | /          | /   |  |
| J    | PLUG, COLLAR - PLUG & RODS   | 1           | 4" | 6"                 | 8"  | 10"  | 12" | === | 14                | =  | <u>=</u> 22 | -          | -   |  |
| К    | COLLAR - SINGLE              | 1           | 4" | 6"                 | 8"  | 10"  | 12" | -83 | 1=                | -  | #2          | 5 <b>=</b> | 1-0 |  |
| L    | SLEEVE - C.I.                | 124         | =  | -                  | S44 | -    | = - |     |                   | =  | <b>2</b> 1  | n=         | 123 |  |
| М    | BUMPED HEAD                  | 277         | =  | #2                 | 200 | (me) |     | 1   | 4"                | 6" | 8"          | 10"        | 12" |  |
| N    | COUPLING - 2" SCREW BLOCK    | 22          | =  | 41                 | =   | 127  | = . | 1   | /                 | /  | /           | /          | /   |  |

NOTE: PAINT RODS, COLLARS, LUGS AND ENTIRE BLOW-OFF ASSEMBLY WITH E.C. 244 ADHESIVE.

| REVISIONS | DATE | OF TUL   | CITY OF TULARE PUBLIC IMPROVEMENT STANI |              |
|-----------|------|----------|-----------------------------------------|--------------|
|           |      |          | BLOW-OFF ASSEMBLY                       | DRAWING NO.: |
|           |      |          |                                         | 6340         |
|           |      | NO NO NO | Approved By: Millan W. Miller           | _            |
|           |      | CO AFT   | Date: 11/15/16 City Engineer            | 1 OF 1       |