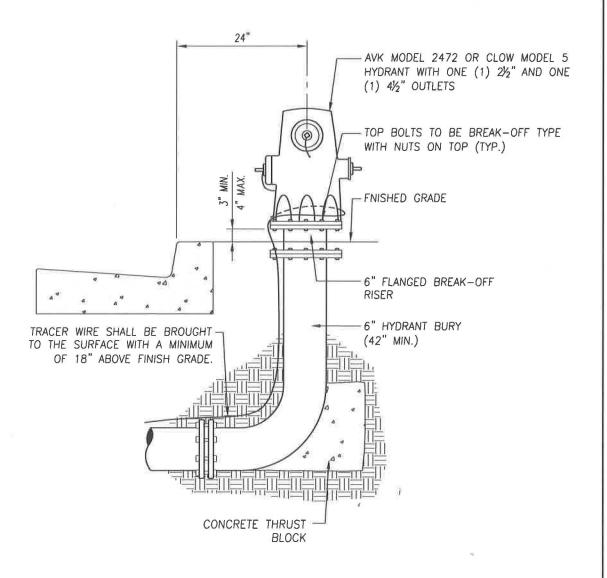

## **NOTES**

- MATERIALS AND CONSTRUCTION PROCDURE SHALL BE IN ACCORDANCE WITH "TECHNICAL SPECIFICATIONS NO 16, WATER MAINS."
- COLOR SHALL BE YELLOW, ENAMEL VALSPAR SUNSET GLOW 3009-02, OR APPROVED EQUAL.
- 3. HYDRANT BURY SHALL BE DUCTILE IRON.
- 4. TRENCH AND PAVEMENT RESTORATION SHALL BE PERFORMED IN ACCORDANCE WITH CITY OF TULARE, "TECHNICAL SPECIFICATIONS NO. 8, TRENCH AND PAVEMENT RESTORATION."

| REVISIONS | DATE | OF TULY | CITY OF TULARE PUBLIC IMPROVEMENT STANDARD  |             |
|-----------|------|---------|---------------------------------------------|-------------|
| *.        |      |         | FIRE HYDRANT  Approved By: Millar W. Miller | DRAWING NO. |
|           |      | ATT     | Date: 11/15/16 City Engineer                | 1 OF 1      |